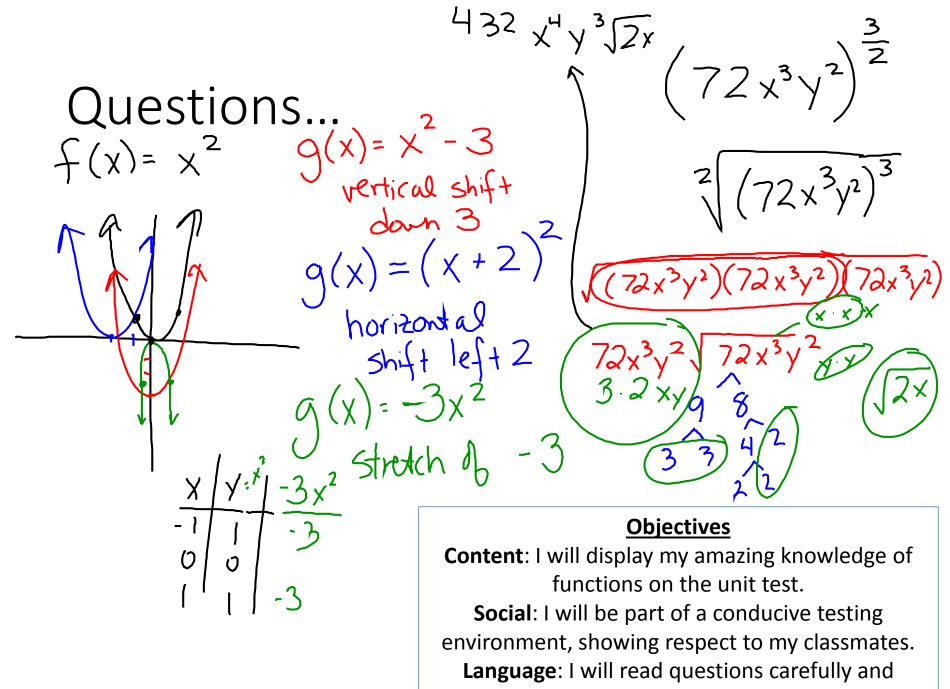

## Friday, February 2, 2019

- Warm-up
  - Solve the following:

3|x+5| - 2 = 10

/x+5

• Quick Questions

• Test

 $(2x-1)^{\frac{1}{3}} + 4 = 12$ **Objectives** 

Content: I will display my amazing knowledge of functions on the unit test.
Social: I will be part of a conducive testing environment, showing respect to my classmates.
Language: I will read questions carefully and include context in my solutions.

include context in my solutions.