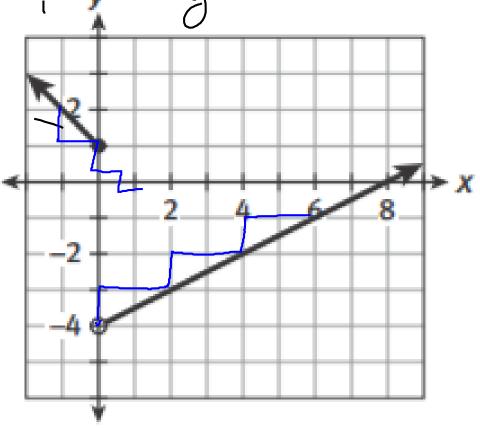

## **Tuesday, January 28, 2019** <u>.</u> y=mx+b

- Warm-up
- Write the piecewise function for the given graph:  $(x) = \sqrt{-1}x + 2$  if  $x \le 0$  $f(x) = \sqrt{-1}x - 4$  if x > 0
- Practice for PostTest