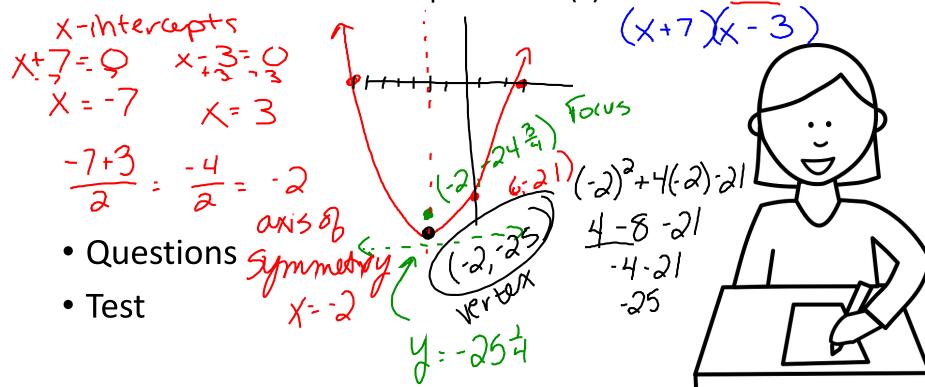

## friday, March 15, 2019 × 😓 $P = \frac{1}{4a} = \frac{1}{4(1)} = \frac{1}{4}$

- Warm-up
  - Find the vertex of the quadratic:  $f(x) = x^2 + 4x 21$