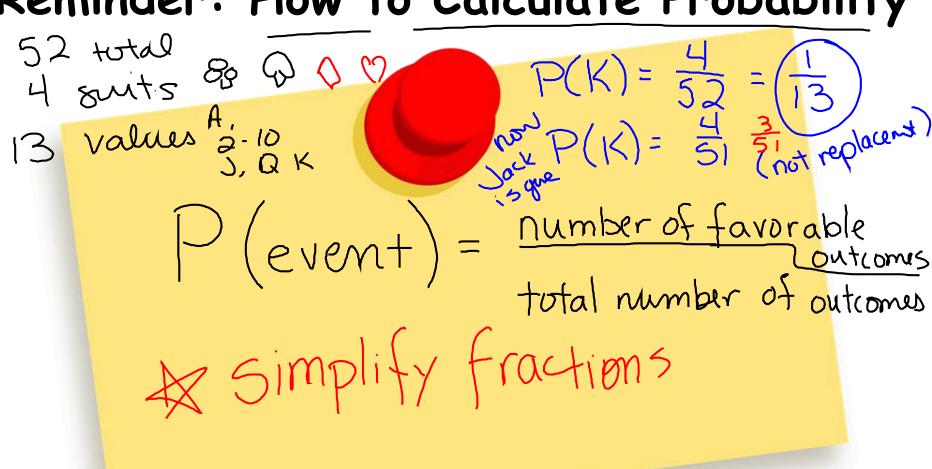

Talk About Tests Advice for 6th 17th Angle of Depression (Elevation) Reminder: How to Calculate Probability